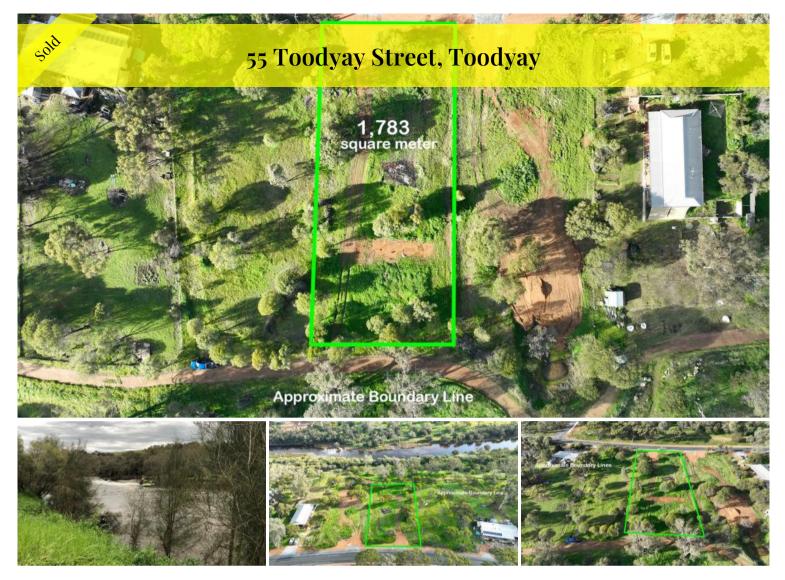

## With Avon River Frontage!

This is a choice spot to build on.

Now's your chance to buy this 1,783m2 block of land in this highly sought-after area where relaxation, fresh air and Avon River frontage are everyday experiences.

Gently sloping, with beautiful views and easy walking distance right into the heart of Toodyay.

It is the perfect block to watch the exciting Avon Descent and the fireworks they launch at the Toodyay show.