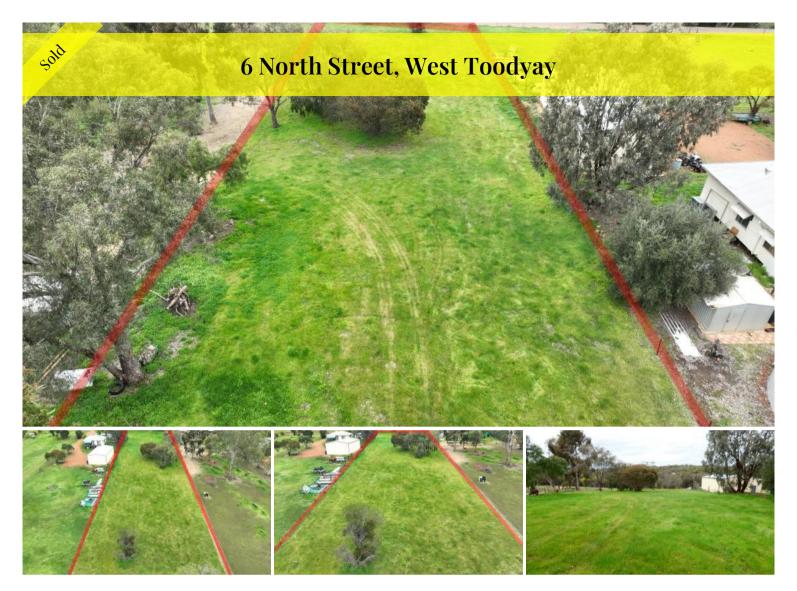

## Perfect spot to build

Fantastic 3,557m2 block located less than 10min from the Toodyay town Centre and the Avon River just across the road.

Gently sloping landscape, mostly cleared with a few shady gum trees. Suitable for running some of your favourite animals and ideal for development.

This property would suit buyers looking for that perfect block to build on. Being just under 1 acre, it suits buyers who don't want too much land but still enough to build a big home plus a shed and still have room to play!