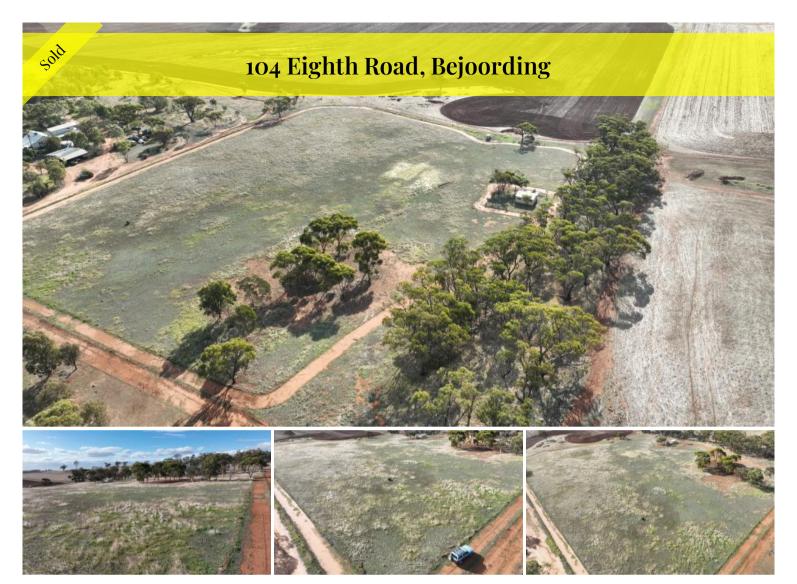

## Corner Block in Bejoording

Rolling Hills & Spectacular Views!!

This beautiful 9ac (approx) pasture block has a broad fringe of established York gums and stunning views. It is situated at almost the highest point in Bejoording at the end of Eighth Road, overlooking a large farm. It is the most peaceful spot you can imagine – the perfect place to wind down and relax on the weekend.

Soils are rich red loams, and the paddock has already been picked clean of rocks! The hard yards have been done so you can concentrate on deciding where to locate your dream home. Anywhere you choose will have a fantastic outlook.

Infrastructure includes a 6.4m x 4.5m and 2.6m x 1.74m sheds, which are fenced off and a low-producing bore suitable for watering livestock.

For more information or to book an inspection, contact the listing agent below!