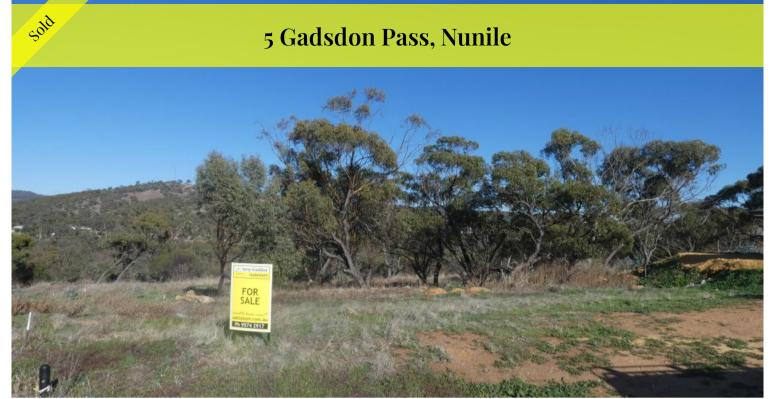

## Beaultiful views for \$99,000!

This block is located on the Toodyay side of Gadsdon Pass. The slope that this block presents gives amazing views towards the Avon River  $\mathcal{E}$  the rolling hills of Toodyay.

It boasts a large 1184m2 land size with power, water and deep sewerage to the boundary.

Its a very short walk from the new pool/recreation centre and also the district high school. A short cut into town with a walk bridge over the Avon River.

River Hills Estate is a booming estate in Toodyay with it being so close to shops, schools and other essential stores. A short 25 min trip to Northam and an hour to Midland!

Start your dream home on this wonderful block in Toodyay!