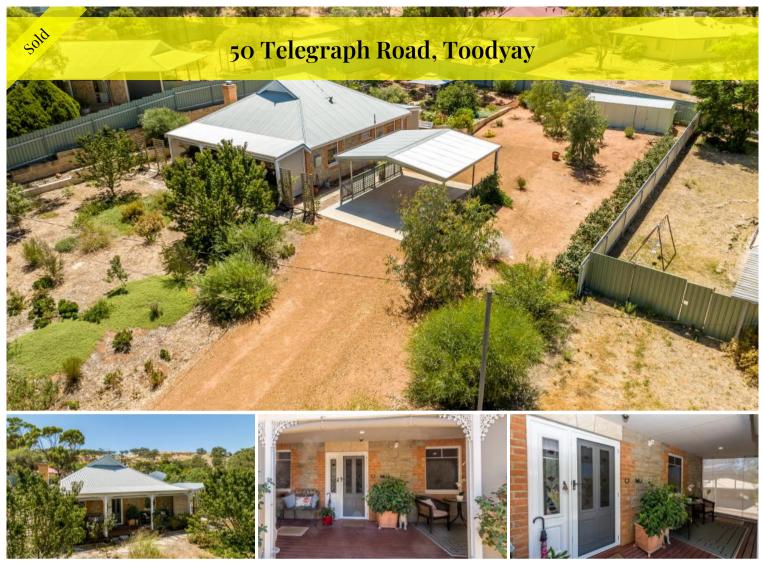

## AS NEW CHARACTER COTTAGE!

Roselily Cottage circa 2019

This quality home was built by Stallion Homes and the stone masonry was hand crafted by a local stone mason. This home has all of the character of a 100 year old cottage but it is only 4 years old!

Featuring:

Open plan living room and kitchen, complete with large open fire place

Separate dining room

2 queen sized bedrooms with ceiling fans

A combined laundry and bathroom

Outside you will find front and rear verandahs, complete with privacy blinds. There is a double carport and a 6m x3m garden shed.

The house is situated on a 1200m2 block and surrounded by established gardens.

Services are mains water and septic tanks

There is a gas hot water system and a split system air conditioner to lounge room.