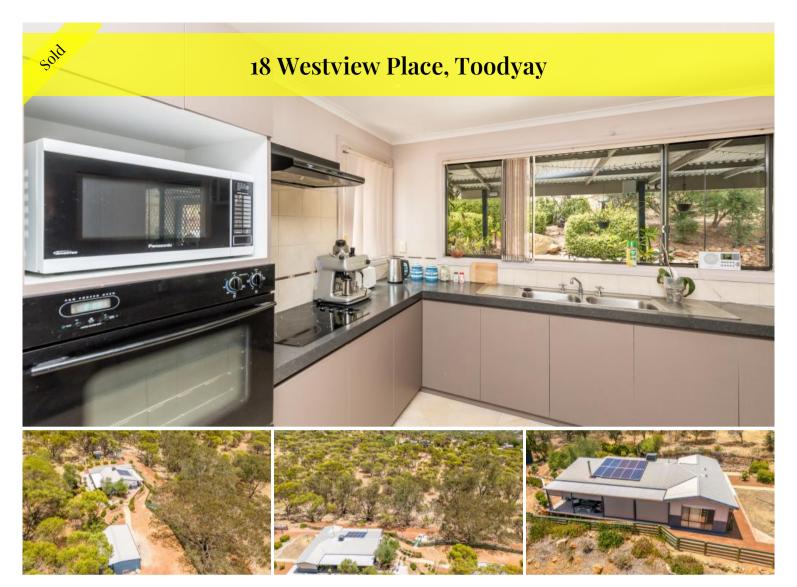

The block size is 2.2 Acres with mixed cleared and bushland areas and good fencing throughout, including a ready-to-go chicken pen and green house at the back of the property.

Entering the house through the hallway, we enter the dining area and kitchen, which features a walk-in pantry, electric oven, cooktop, and ceiling fan.