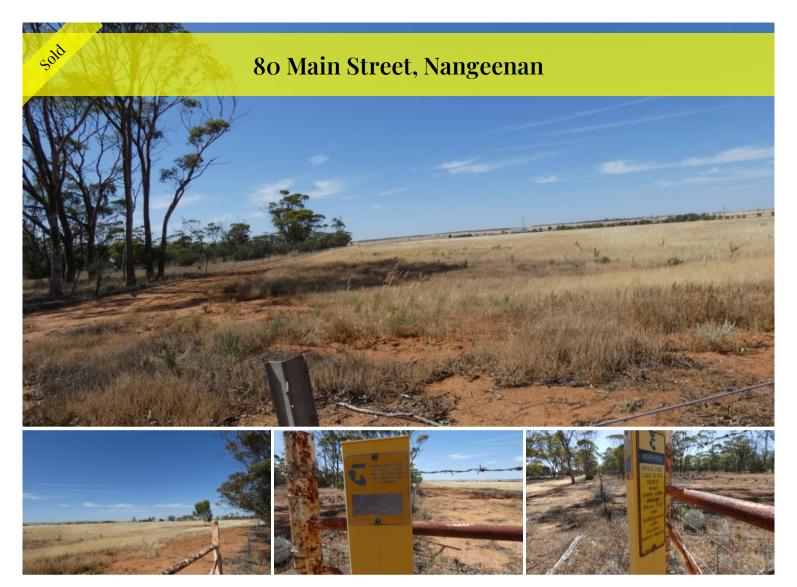

## 27 Acre block with water connected

27 Acre hobby farm. This property is fully fenced and already has scheme water connected.

There is power running through the rear of the block and Telstra cable running past the front boundary.

This block is situated just off of Great Eastern Highway in Nangennan which is 10 minutes west of Merredin.

Flat and quite level this block could be the ideal place to build your new home.

For further information please contact Faith Kelly on 0499 637 684.