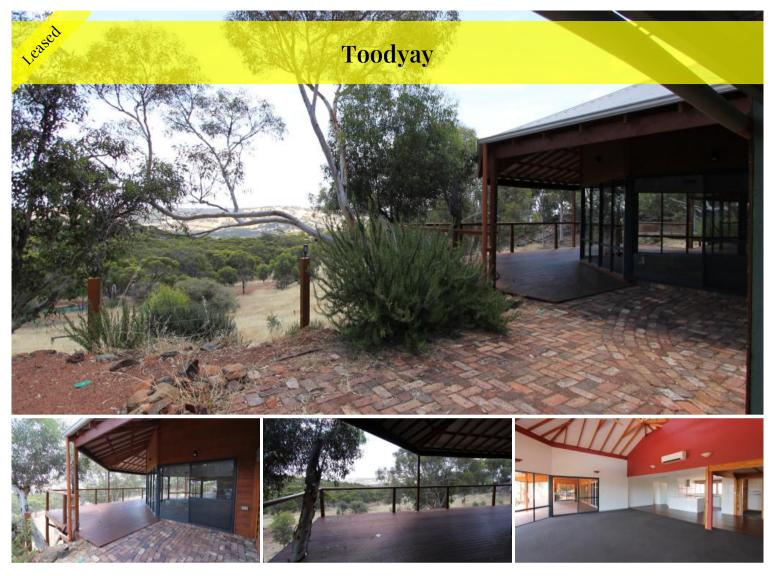

The home is set on top of a hill and has verandas to the front of the home which includes blinds to help with the summer heat. The outdoor al fresco area includes a kitchen consisting of a BBQ, sink and bar fridge.

Upon entry to the home, walk into the open plan living area which has high, raked ceilings and is serviced by a split system air-conditioner, ceiling fan and wood fireplace! Access to the front veranda is through the sliding doors.