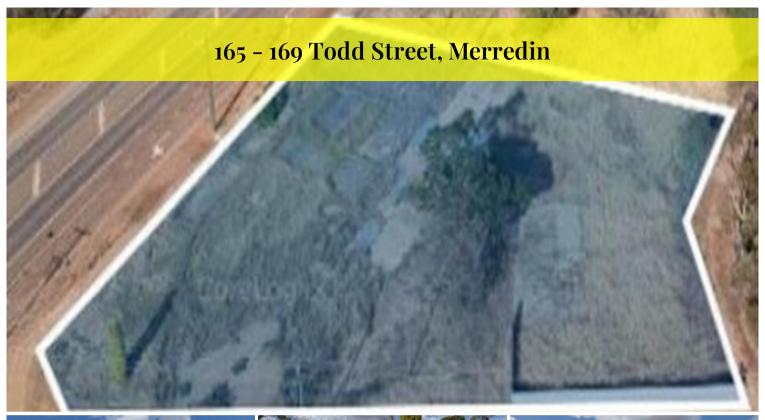

## Commercial land with Great Eastern Highway frontage.

Fantastic opportunity to develop this property (STCA) and a strategic location.

Approximately 3,579sqm Site Area (lots 165, 167 and 169 combined)

Former service station site with two street fronts, great corner location on the Eastern end of Merredin.

Highway Service Zoning (eg Fast Food)

Various Development Opportunities (STCA)

Services: Water connection at rear of site, power available but not currently connected. Telstra box at front boundary.

Priced to sell at \$125,000