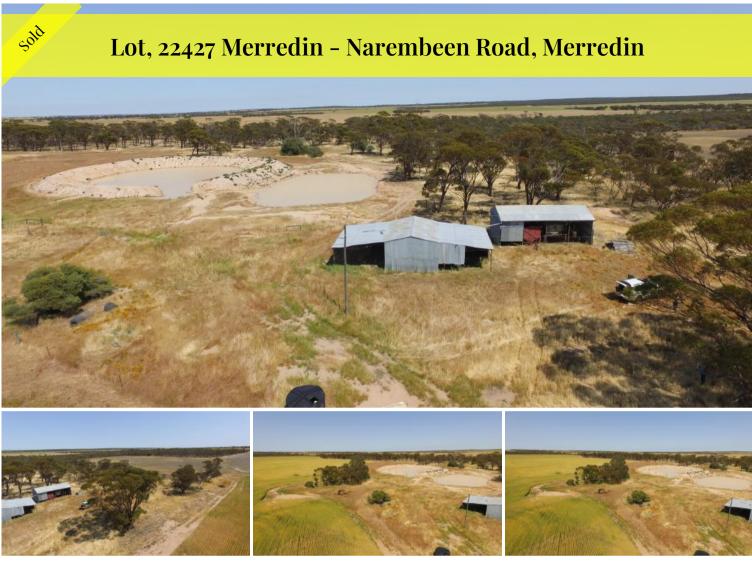

## 160 secluded acres

Are looking to add a few cropping acres or even set up your own small land holding then this property is well worth viewing.

160 acres with the back half currently cropped and fenced on 2 sides.

The front portion of the property has 2x GP sheds, 1x shearing shed and two dams.

There is power connected and the water supply is tank and dam water.

This property is located approximately 20km from Merredin on the Merredin- Narembeen Road.