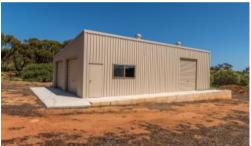

## You won't find better than this!

Are you looking for a block with amazing views over the hills? A block with a new 13.5m x 9m colourbond shed with power connected and concrete floor PLUS 2 x 27,500 litre water tanks already plumbed in? Well you have found it!!!