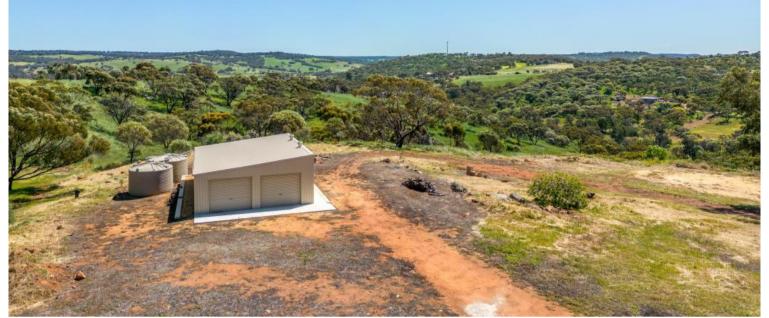

## You won't find better than this!

Are you looking for a block with amazing views over the hills? A block with a new 13.5m x 9m colourbond shed with power connected and concrete floor PLUS 2 x 27,500 litre water tanks already plumbed in? Well you have found it!!!

Perched up high and overlooking the valley, this property is waiting for its new owner. If you have been searching for a special place to put your weekender or forever home then come and check out this 6.5 acre block.

There is a bitumen road frontage and only one neighbour as the property has designated parkland to the side and rear, perfect if you want a bit of privacy.

If this sounds like the property you have been searching for then take a drive past and check out those amazing views for yourself.