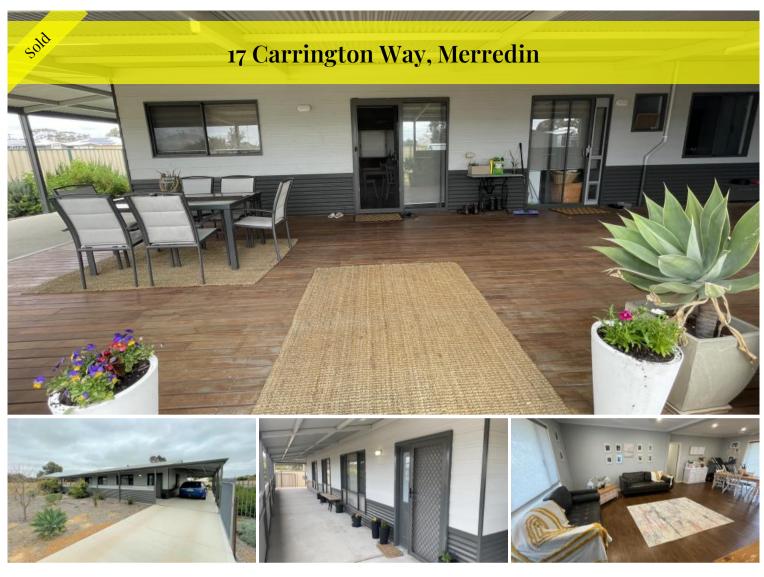

## New 3 x 2 Home with Shed & Pool!

The price has just been reduced on this home located on a 1112m2 block in a well sought after location.

If you are wanting to own a new stylish home but don't want to wait years to have it built – This one is for you!!! A steel framed 3 x 2 home on a reinforced cement pad built in 2019.

Welcoming you into this modern home is the entry hall with study opposite. This room can also be used as bedroom number four. With an open plan family living feel, the lounge, dining and kitchen are the heart of this home. Featuring Timber look panel flooring, down lighting and ceiling fans throughout. Kitchen is complete with stylish black fixtures and subway tiles. Stainless steel appliances are featured as well as a corner walk in pantry and plenty of under bench and wall mounted cabinetry.

A talking point for this home would have to be the wide decked alfresco space. This area has been set up as a perfect location to entertain or relax at home with the family. Semi enclosed section has been insulated and lighting is present throughout.

Property features include:

- Land size = 1112m2
- Double insulation to roof
- Steel framed built on a concrete pad with reinforced footings
- 5.5kw solar system
- Modern kitchen with 900mm gas stovetop, electric oven and dish washer
- Reverse cycle air conditioning to main living space and master bedroom
- Ceiling fans and down lights throughout
- Two toilets
- Added cabinetry to laundry space
- Bathroom feature extra wide shower space and spa bath
- Colourbond roofing
- Large decked entertaining area to rear including semi enclosed spaces
- 6m X 5.5m colourbond shed with concrete flooring and power
- Solar hot water unit with electric booster
- Off street secure parking