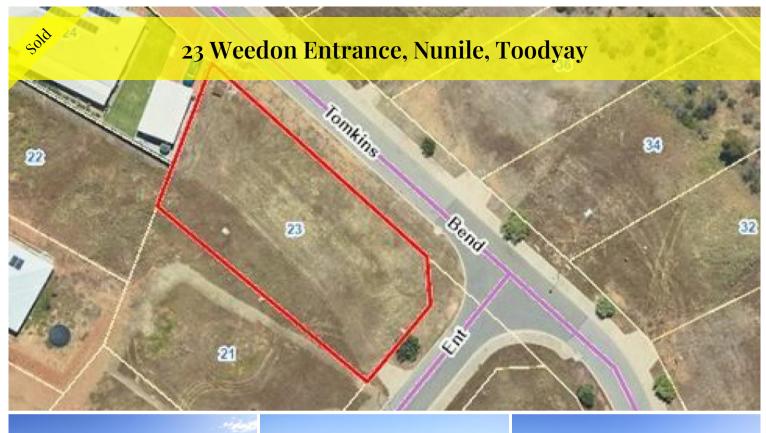

## 1238m2 Block with the BEST views!!

Located in the ever growing Riverhills Estate is this massive 1238m2 corner block. This corner block location means less neighbours for you as well as a designated access point to your rear yard – even down to that new shed!

Not many – if any! of these corner blocks are available so if you want a great block with outstanding views, the time is now!

Land features include:

- Land size = 1238m2
- Power to the curb
- Scheme water to the curb
- Telephone to the curb
- Deep sewerage
- Large corner block
- Amazing views

**1,238 m2** 

Price SOLD for \$100,000

Property Type Residential

Property ID 1297 Land Area 1,238 m2