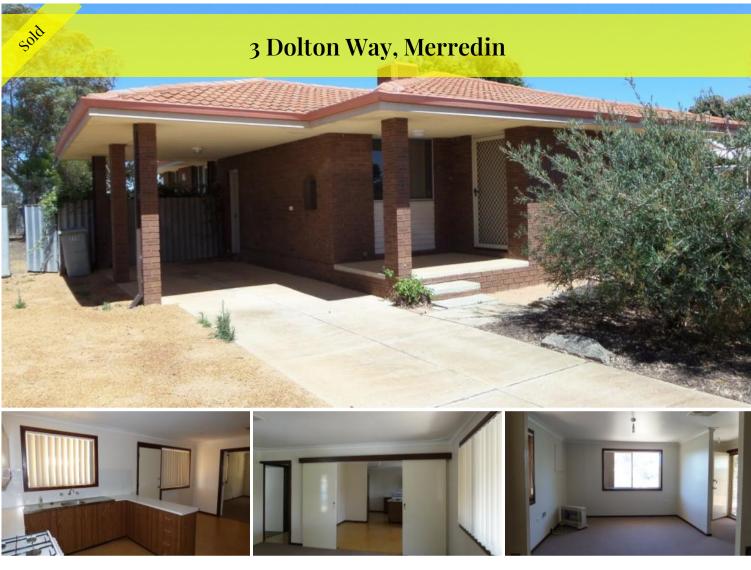

## INVEST INVEST INVEST Brick 3 x 1

3 bedroom 1 bathroom brick and tile home in good location.

Currently rent out at \$280 per week.

This is a neat and tidy 3 bedroom home tucked at the end of a good street.

Land size = 790m2

Shire rates per annum = \$1640

Water rates per annum = \$1400

Front lounge room leading through to the open plan kitchen and dining room, kitchen has gas oven and stove and built in pantry.

Carpets to all bedrooms and lounge room and evap air conditioning to the whole house.

Neat bathroom with separate bath tub and shower.

Separate toilet next to laundry.

Paved back under cover patio area with room for your outdoor setting.

Single carport with small store room to the rear.

Fully enclosed back yard with very minimal gardens to worry about.

Instantaneous Gas HWU and Gas cooking.

🔚 3 🔊 1 🖨 1 🗔 790 m2

PriceSOLD for \$175,000Property TypeResidentialProperty ID1268Land Area790 m2