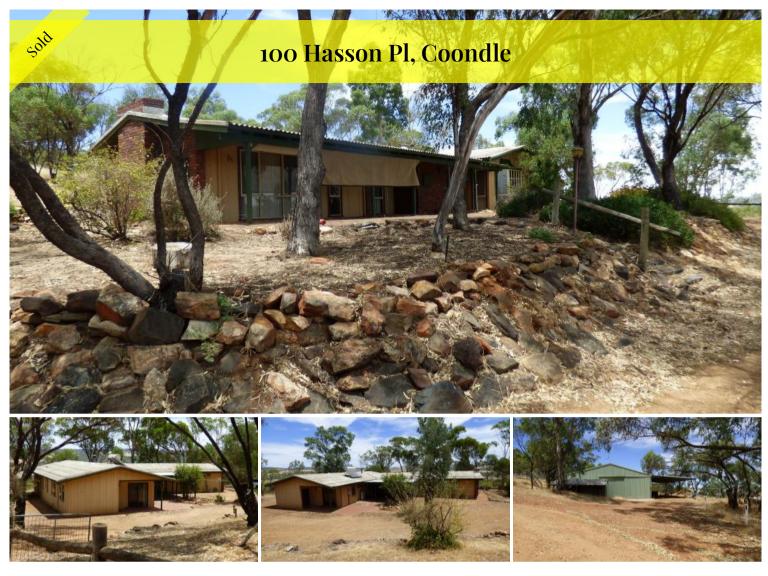

## !Country Manor!

Every now and then a complete bargin property pops up!!! AND – This is one of those opportunities!

Just look at this:

> 5 bedroom x 3 bathroom homestead.

> Massive 17m x 13m colourbond shed with 3 phase power and concrete floor- PLUS a 17m x 6m lean too - PLUS a small shearing shed - PLUS a stock shed.

> 3 x 20,000 gallon rainwater tanks - PLUS a working bore!!!

AND 40 acres of hillside living with absolutely stunning views!

BUT... There is some work to do on the house as it has an asbestos roof that requires repairs or replacement.