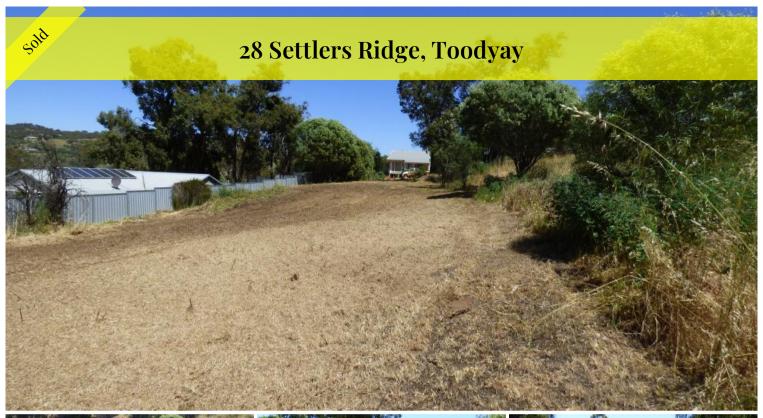

## Settle and Build in Settlers Ridge

Located in Settlers Ridge Estate this 1250m2 block is bigger than your standard town block so there is ample space to build your dream home.

It offers a quiet location within walking distance to all local amenities including: Cafes, Bakery, Fuel Stations, Toodyay School, Parks, Avon River, Library, Childcare and IGA.

Property features include:

Water / Power / Telephone to boundary

Cleared land space

The property has been pegged to outline boundary locations.

The current owner has had soil tests, bush fire certificate, conveyancing include gvt fees, land surveyor report, contour and Survey report as well as drafting plans for a three bedroom home – it can be included for all offers over \$100K