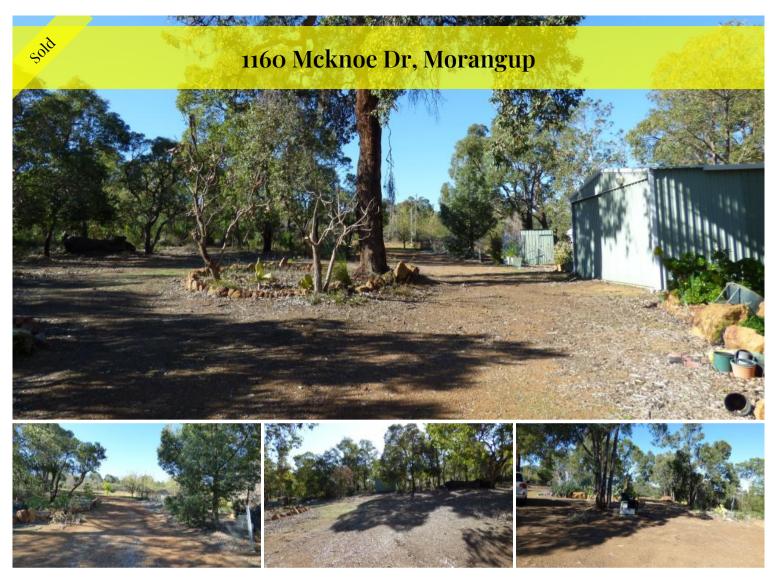

## A 25 Acres bushland shed hideaway!!!

Located in the peaceful Morangup area, this Perth side property is a great location for anyone looking to escape to the country but need to travel to Perth for work.

25 Acres is a perfect amount of land for you to enjoy country life on and this property consists of a happy balance of open space and bushland.

Only 39 minutes to Midland and 19 minutes to Toodyay town.

Already on this property is a 6m x 6m colourbond workshop shed complete with concrete flooring and power, a water bore with submersible pump, gardens sheds and beds along with many more items.

Property features include:

- 6m x 6m colourbond workshop shed
- Power and telephone connection to the shed
- Water bore with submersible pump
- Garden shed and aged caravan storage
- Aged donga space
- Boundary fencing
- 2 x Water tanks