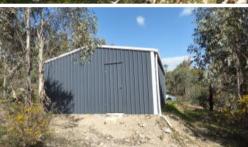

## Home Among Nature Perth Side 3.6 Acres with Shed

Must take a look at this gem! 3.6 Acres of stunning bushland with picturesque hillside views.

This block has a large 9 x 6 colourbond workshop shed with concrete flooring and is ready for you to build your new home on.

Property is located on the Perth side of Toodyay only just 7 minutes from the town centre.

Power is available at the property boundary.

Property features include:

- Colourbond 9 x 6m work shop shed with concrete flooring
- Road frontage
- Power available at boundary
- Sandy shale soil