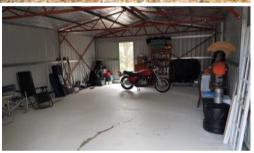

## Home Among Nature Perth Side 3.6 Acres with Shed

Must take a look at this gem! 3.6 Acres of stunning bushland with picturesque hillside views.

This block has a large 9 x 6 colourbond workshop shed with concrete flooring and is ready for you to build your new home on.

Property is located on the Perth side of Toodyay only just 7 minutes from the town centre.

Power is available at the property boundary.

Property features include:

- Colourbond 9 x 6m work shop shed with concrete flooring
- Road frontage
- Power available at boundary
- Sandy shale soil