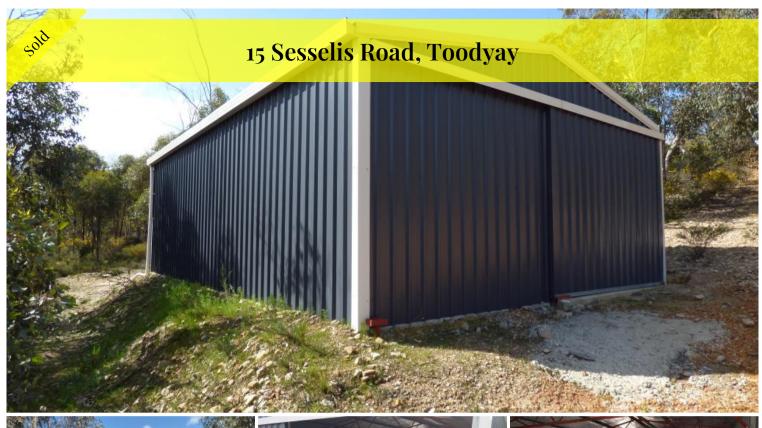

## Home Among Nature Perth Side 3.6 Acres with Shed

Must take a look at this gem! 3.6 Acres of stunning bushland with picturesque hillside views.

This block has a large 9 x 6 colourbond workshop shed with concrete flooring and is ready for you to build your new home on.

Property is located on the Perth side of Toodyay only just 7 minutes from the town centre.

Power is available at the property boundary.

Property features include:

- Colourbond 9 x 6m work shop shed with concrete flooring
- Road frontage
- Power available at boundary
- Sandy shale soil