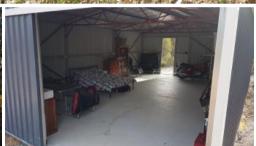

## Home Among Nature Perth Side 3.6 Acres with Shed

Must take a look at this gem! 3.6 Acres of stunning bushland with picturesque hillside views.

This block has a large 9 x 6 colourbond workshop shed with concrete flooring and is ready for you to build your new home on.

Property is located on the Perth side of Toodyay only just 7 minutes from the town centre.

Power is available at the property boundary.

Property features include:

- Colourbond 9 x 6m work shop shed with concrete flooring
- Road frontage
- Power available at boundary
- Sandy shale soil