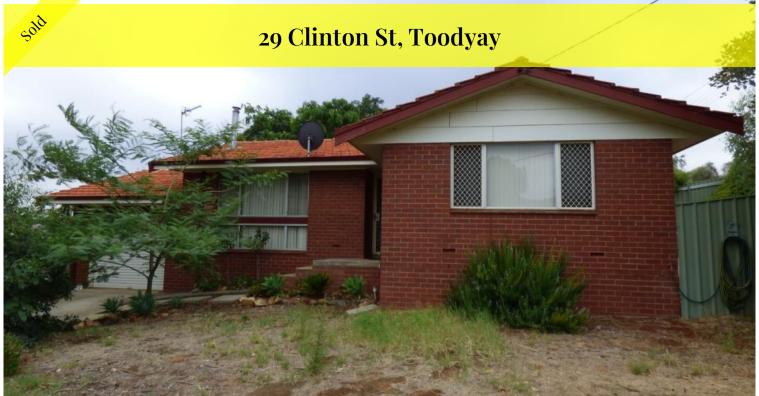

## Brick and Tile 3 x 1 Home in Town

This brick veneer 3 x 1 is situated on an 815m2 parcel and is well presented along with an under roof garage, this is a corner block in a quiet location with hill views and within walking distance to the shops and school.

Property features include:

- Front master bedroom
- Walk through kitchen dining room
- Evaporative air conditioning throughout
- Separate toilet next to bathroom
- Bathroom has a corner shower and separate bath tub layout
- Elevated alfresco space to rear garden
- Large enclosed rear yard with garden shed
- Potential to add access gates to rear yard
- Wood log fire place to loungeroom
- Gas hot water unit and stovetop Electric oven
- Under rood garage with front roller door access and rear personal door