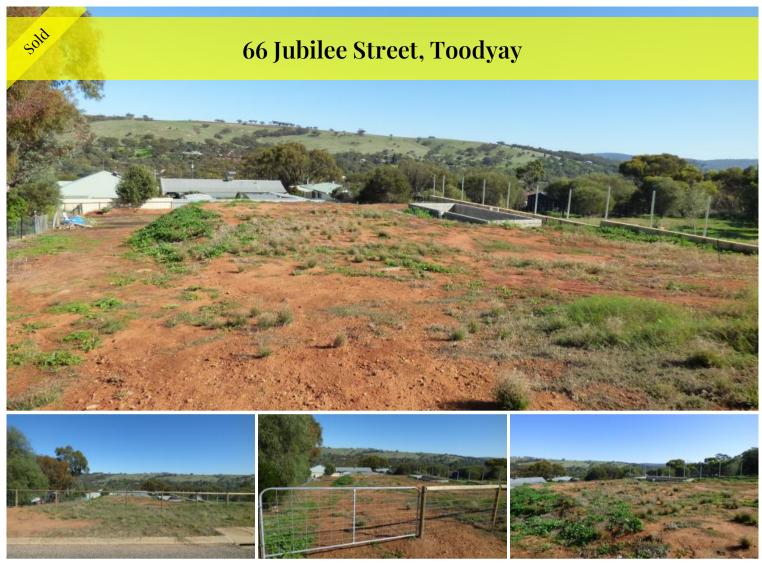

## Townsite Block with Rolling Valley Views.

Get away from the hustle and bustle of the city and enjoy the valley views.

Build the house you want and enjoy townsite living that is only 900m from the local football oval and 1.8km to the centre of town.

Already in place is a 3m limestone retaining wall, levelled house area and the beginning of a concrete swimming pool.

The total area is 1457m2 with breath taking views, underground power, telephone and scheme water to the front of the block.

Copper log and ring lock fencing with gate to front.

This is priced to sell at \$90,000

All inquiries to exclusive selling agents Tony Maddox Real Estate

Do yourself a favour and contact the exclusive listing agent below;