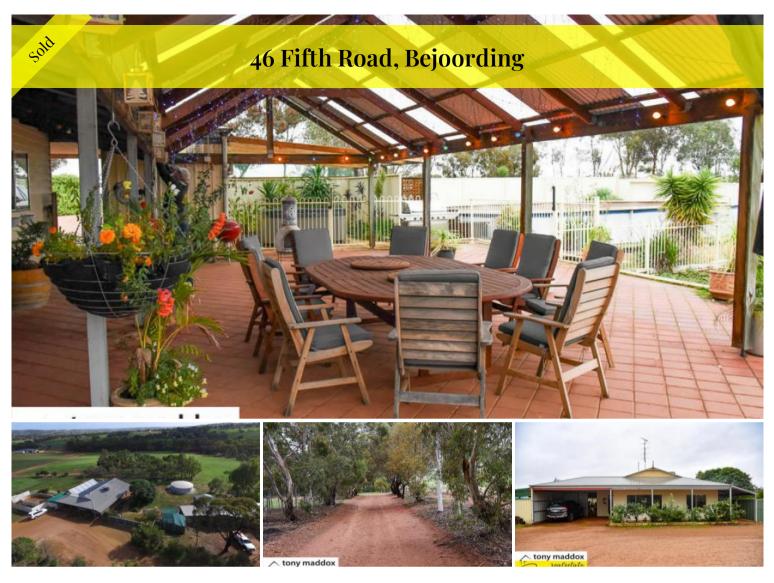

- Feature undercover entertainment area including fully fenced spa and ready to mend above ground pool

- Multiple shed space areas
- Solar hot water, electric oven, gas stovetop
- Under roof paved double carport
- 160,000L water tank storage capability
- 3kw solar system cut your bills in half!