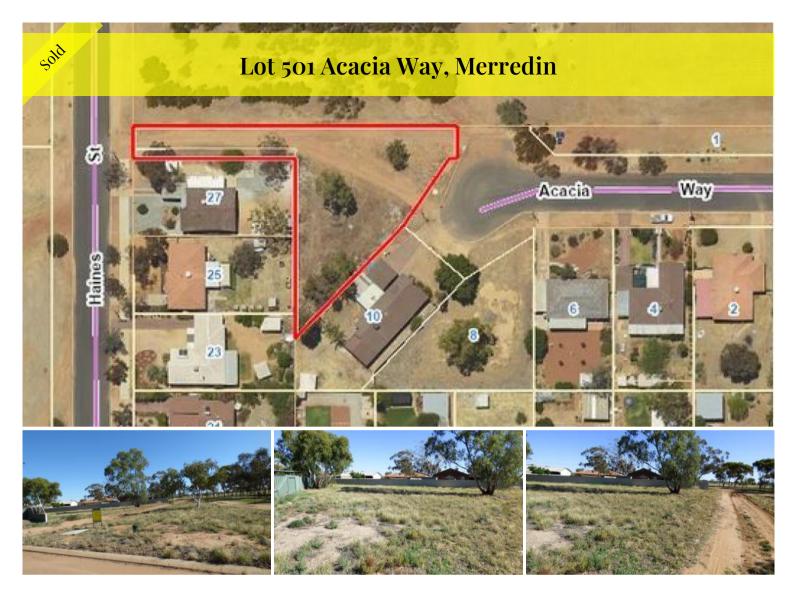

## 1560m2 Ready to Build On!

Large block with power – water – sewerage to boundary. This property has 2 road frontages allowing you access from Haines Street as well as Acacia Way.

Priced to sell – Would ideally suit buyers who haven't quite found the right house to buy so want to build themselves!

**1,560 m2** 

Price SOLD for \$23,500

**Property Type** Residential

Property ID 1133 Land Area 1,560 m2