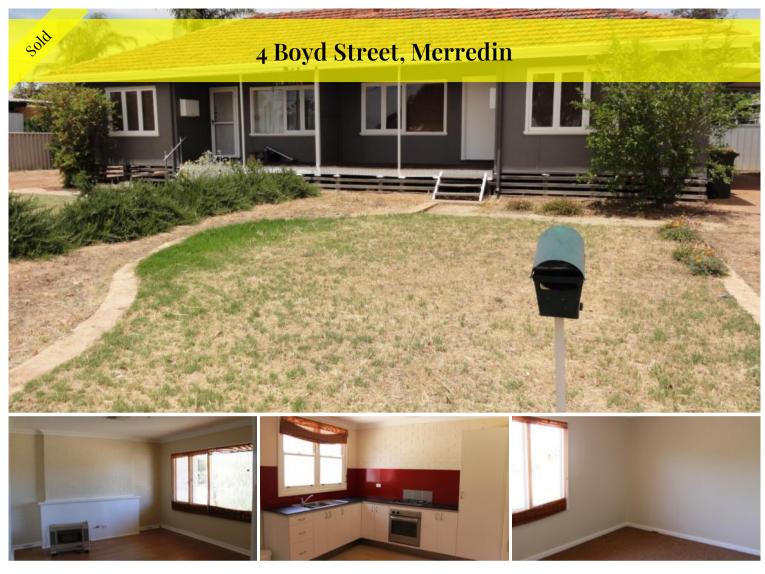

# Invest Set Forget - Tenanted Duplex Pair

## ilHEAVILY REDUCED!!!

Take advantage of the thriving Merredin rental market by securing an already tenanted Duplex. These pigeon pair well presented duplexes each come with 3 bedrooms and 1 bathroom.

Property features include:

- Large sized master bedrooms
- Compact eat-in kitchens
- Separate toilet & tiled laundry spaces
- Bathrooms have shower over bath designs
- Gas hot water units and stovetops Electric ovens
- Roof mounted evaporative air conditioning units
- Large enclosed rear yards, each with garden sheds
- Designated single carports