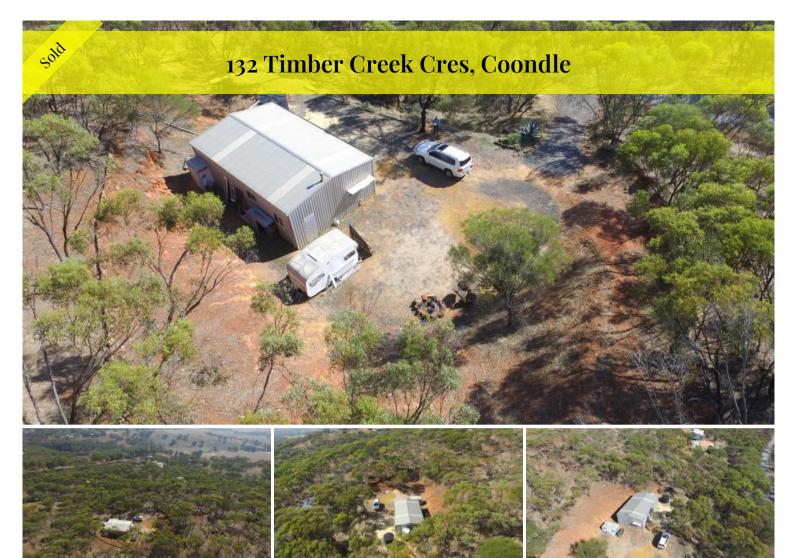

## Views for days AND a massive shed...

Just Reduced to \$150K!!!! A 5 acre private bush block which is only 10 minutes from town centre and already has the shed for you! Low on the property the massive shed is equipped with water tanks, concrete flooring and complete with generator power... A cleared area is to the top of the property for you to build high to admire the breath taking views on a cleared portion of land OR stow yourself away and enjoy the wild life front and centre.

PLEASE NOTE: The Shed is not Shire approved for permanent living.

For further information or to view – Call Sharon Johnson 0427 949 331 or email: sharon@asktonym.com.au

Disclaimer: every precaution has been taken to establish the accuracy of this information. The details should not be taken as a representation in any respect on the part of the Seller or its agent. Interested parties should contact the nominated person or office for full and current details.