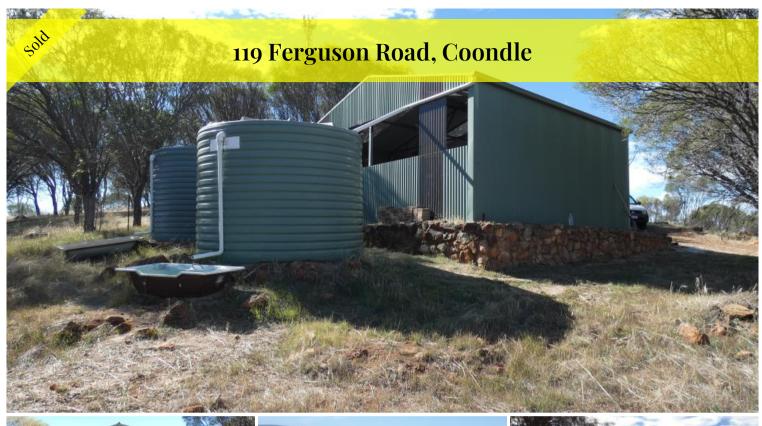

## Coondle at it's best...What a View

High on the hill with a commanding view of the hills opposite and the valley beyond is this jewel of a patch of Australian country side, just about as high as it gets with stunning views and ultimate privacy. You don't just get the land but also a lockup shed with sliding doors, and a big caravan shed come workshop which is an open fronted high roof "Hay Shed".

Both sheds are in first class condition, both have power and lighting and concrete floors...

There are three fibre-glass tanks two off the top shed one off the bottom shed...

If you are looking for a vacant lot to build or weekend on you MUST see this this...