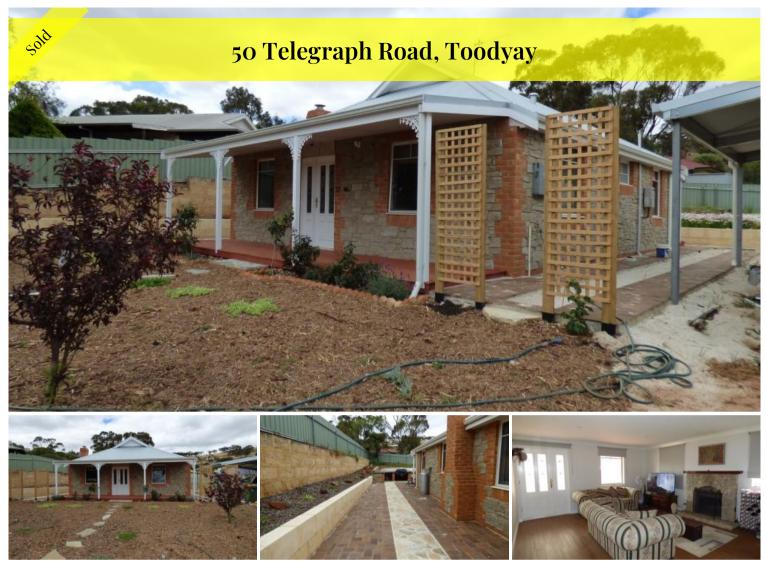

Near new cottage!!

Beautiful Stone Cottage.

2 x 1 plus study cottage recently built by Stallion Homes.

Lounge room has a stunning stone fireplace, kitchen is at the end of the lounge room and features stone benchtops and a gas oven.

Behind the lounge area is a study with french doors to the back yard.

The master and 2nd bedroom are both queen sized with plenty of light. The bathroom also combines the laundry.

Outside you will find a double carport, 6m x 3m garden shed, built in BBQ and Pizza oven plus a fire pit.

Set on a 1200m2 block and surrounded by easy care gardens.

If you are looking for a 1st home or down sizer then this just be the home for you.

Please call Tony Maddox on 9574 2917 for further information.