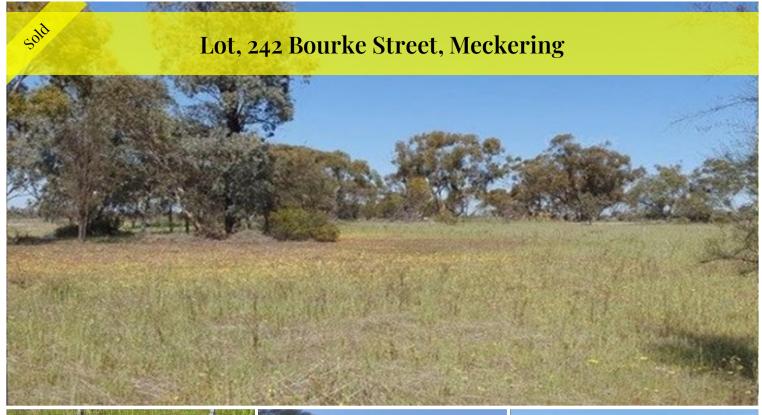

## Looking for a cheap block away from it all to build your new home?

Take advantage of the low price of the land to build your dream home!

This block is located just at the edge of the small town of Meckering which is only 36kms from Northam and conveniently located near the Great Eastern Highway. Great if you are a truckie or retired with a caravan!

This property would also suit a young family looking for extra space as there is a primary school in town and the local high school is in Cunderdin, which is a short bus ride away.

The block is 1.59 hectares (3.6 acres) and has **scheme water connected**. Power is close by (next door neighbour has power connected) and the phone line runs along the boundary.