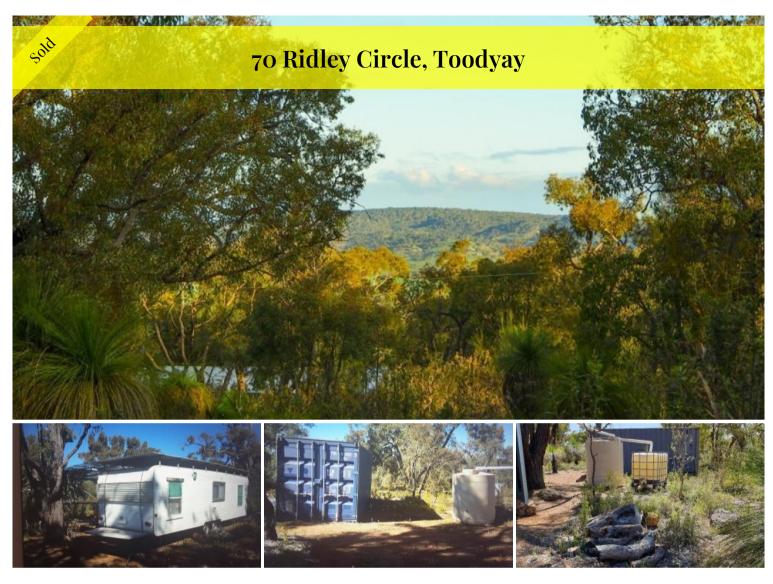

## RURAL BLISS

High above the beautiful Toodyay town site lies this peaceful 5 acre lot with soaring timbers and stunning wildflowers. Clear the perfect spot for your new home and you will love living here.

Only minutes from town, with lovely private walking areas, and plenty of old timbers for a cosy winter fire. This property would suit all age groups and is ideal for couples or families, young or not so young. Situated on top of a hill it is very private with the only noise being from the many birds in the area.

The property sale includes a caravan which could be used while building your dream home, and in passing mobile phone and TV reception signal quality are first class.

Please note the fridge and bed are not staying in the caravan.