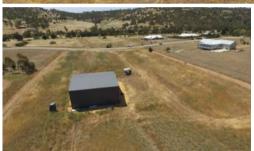

## GREAT VALUE - GET IN FAST FOR THIS ONE!!

This fantastic 1.06 hecatare (2.6 acres) is ready and waiting for you to build on.

There is a near new 12m x 12m shed with concrete floor and mezzanine level already constructed for you.

Power is connected to the block and scheme water is available at the boundary.

This property is in the Glencoe Estate and is close to the Toodyay townsite, on the Perth side of town.

Located just a short stroll to the Avon River and picnic areas it is a great place to come and visit on the weekends. With no building time limits you can build now or hold onto it for the future.